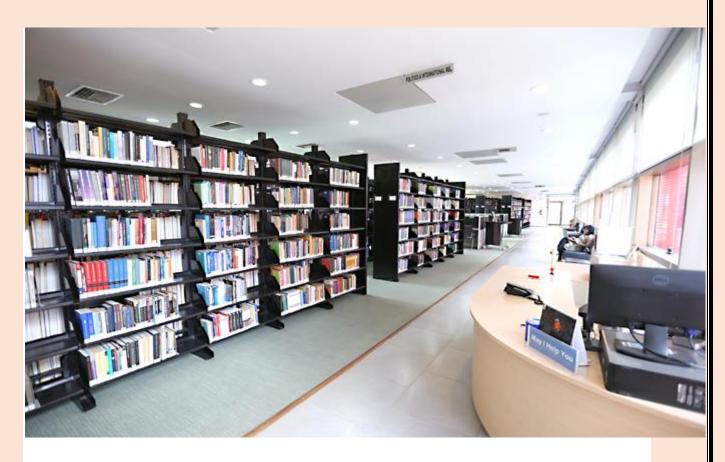

# Global Library - http://jgu.edu.in/global-library

The Global Library is spread over 10000 square feet or area with about 8000 print volumes and an array of electronic resources.

#### Access to World's Best Online Journal

The Global Library aims to play a proactive and important role in the teaching learning process. It occupies about 10000 square feet of area in T-2 Block of Academic Building.

The Library has a collection of about 48000 print volumes and an array of electronic resources. The print collection includes books, monographs, research reports, law reports, and back volumes of periodicals etc. In addition to the professional reading the library provides a good amount of leisure reading and books for soft skills development. All subjects related to the University's academic and research programmes have been included in the collection. Print resources of the Library have been divided into General Collection, and Reference Collection.